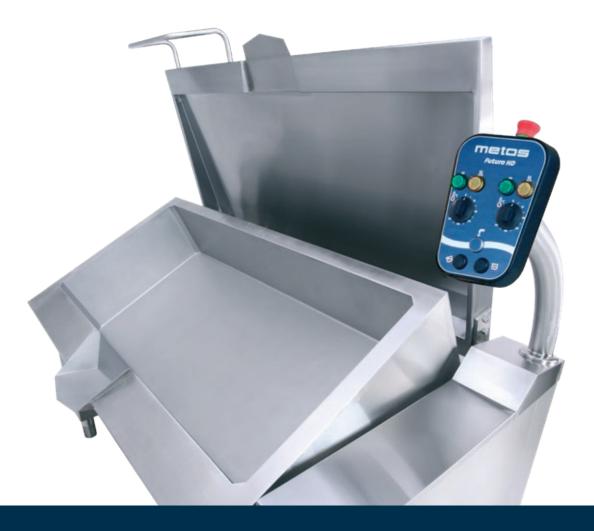

## Metos Futura HD Bratt Pan

Metos Futura HD bratt pans are giants for big kitchens. Volumes of the pans are 100, 150 and 200 liters. Metos Futura HD bratt pans have a stainless steel frying surface with an aluminium core around the heating elements for extremely fast heating and fast heat recovery. The maximum frying surface temperature is 250°C.

Metos Futura HD pans have a raised control panel, protected from collisions and spills. Futura HD 200 pans have strong tilting device. Distance to pouring nose from floor is minimum 550mm.

Metos Futura HD pans are 273 mm deep and the pan can fit 2, 3 or 4 GN containers. Futura HD 100 has one frying zone and 150 and 200 have two separately controlled zones.

The whole construction of Metos Futura HD pan is stainless steel AISI 304 and AISI 430. Uniform surfaces and rounded corners make cleaning easy. The lid is insulated and balanced. Adjustable feet.

Metos Futura HD pans is supplied with built-in food water filling tap. Optional hand shower unit with retractable hose can be installed on left pillar.