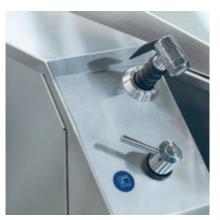

The whole construction of Metos Futura HD pan is stainless steel AISI 304 and AISI 430. Uniform surfaces and rounded corners make cleaning easy. The lid is insulated and balanced. Adjustable feet.

Metos Futura HD pans is supplied with built-in food water filling tap. Optional hand shower unit with retractable hose can be installed on left pillar.

Strainer plate

Water filling tap

Handshower