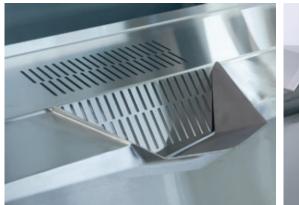

frying zone and 150 and 200 have two separately controlled zones.

The whole construction of Metos Futura HD pan is stainless steel AISI 304 and AISI 430. Uniform surfaces and rounded corners make cleaning easy. The lid is insulated and balanced. Adjustable feet.

Metos Futura HD pans is supplied with built-in food water filling tap. Optional hand shower unit with retractable hose can be installed on left pillar.



Futura HD 200L



Powerful tool for intensive use

# Futura HD Bratt Pans

- Capacities 100/150/200 litres
- Depth of the pan 273 mm
- Aluminium block covered heat elements to heat up quickly
- Temperature up to 250°C
- Food water tap
- Raised control panel
- Pouring nose
- Dimensioned GN containers
- Insulated lid and pan
- High tilting, distance to floor 570 mm
- Handshower







Strainer plate

Water filling tap

Handshower

## Futura HD Bratt Pans and options

|                      | Code    | Dimensions       | Pan area | Volume | Electric connection   |
|----------------------|---------|------------------|----------|--------|-----------------------|
| Futura HD 100L       | 3756394 | 1208x955x1559 mm | 2 GN1/1  | 100L   | 400V 3N~PE 20.7kW 32A |
| Futura HD 150L       | 3756283 | 1533x955x1559 mm | 3 GN1/1  | 150L   | 400V 3N~PE 27.6kW 50A |
| Futura HD 200L       | 3756248 | 1858x955x1559 mm | 4 GN1/1  | 200L   | 400V 3N~PE 41.4kW 63A |
|                      |         |                  |          |        |                       |
| Options:             |         |                  |          |        |                       |
|                      |