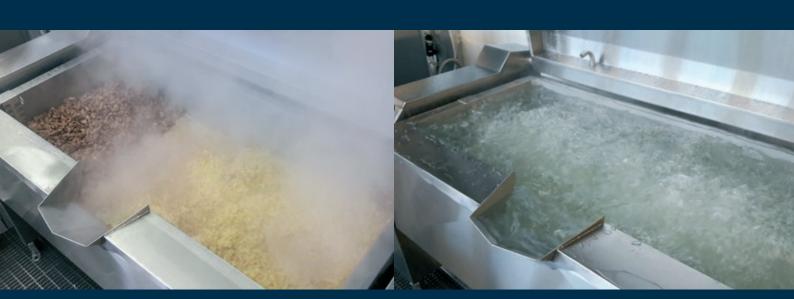

## Metos Futura HD Bratt Pan

Metos Futura HD bratt pans are giants for big kitchens. Volumes of the pans are 100, 150 and 200 liters. Metos Futura HD bratt pans have a stainless steel frying surface with an aluminium core around the heating elements for extremely fast heating and fast heat recovery. The maximum frying surface temperature is 250°C.

# Futura HD Bratt Pans

- Capacities 100/150/200 litres
- Depth of the pan 273 mm
- Aluminium block covered heat elements to heat up quickly
- Temperature up to 250°C
- Food water tap
- Raised control panel
- Pouring nose
- Dimensioned GN containers
- Insulated lid and pan
- High tilting, distance to floor 570 mm
- Handshower