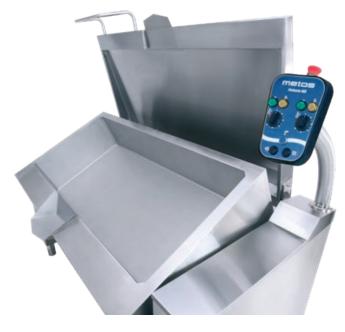

Metos Futura HD pans have a raised control panel, protected from collisions and spills. Futura HD 200 pans have strong tilting device. Distance to pouring nose from floor is minimum 550mm.

Metos Futura HD pans are 273 mm deep and the pan can fit 2, 3 or 4 GN containers. Futura HD 100 has one frying zone and 150 and 200 have two separately controlled zones.

The whole construction of Metos Futura HD pan is stainless steel AISI 304 and AISI 430. Uniform surfaces and rounded corners make cleaning easy. The lid is insulated and balanced. Adjustable feet.

Metos Futura HD pans is supplied with built-in food water filling tap. Optional hand shower unit with retractable hose can be installed on left pillar.