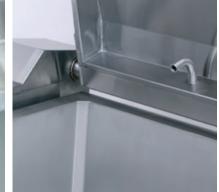

The whole construction of Metos Futura HD pan is stainless steel AISI 304 and AISI 430. Uniform surfaces and rounded corners make cleaning easy. The lid is insulated and balanced. Adjustable feet.

Metos Futura HD pans is supplied with built-in food water filling tap. Optional hand shower unit with retractable hose can be installed on left pillar.

Strainer plate

Water filling tap

Handshower