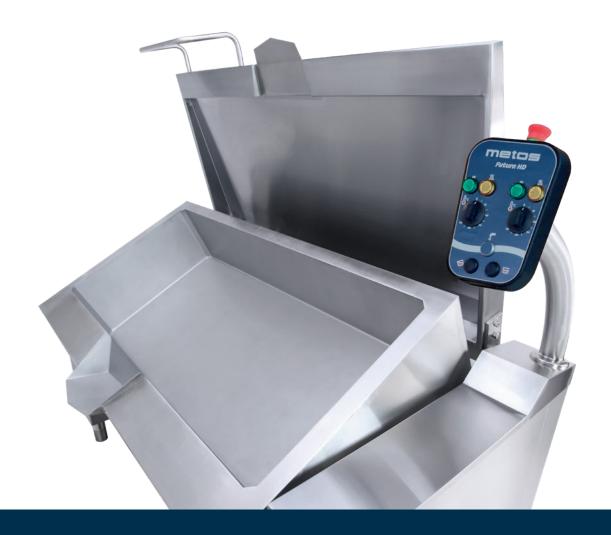

Metos Futura HD pans have a raised control panel, protected from collisions and spills. Futura HD 200 pans have strong tilting device. Distance to pouring nose from floor is minimum 550mm.

Metos Futura HD pans are 273 mm deep and the pan can fit 2, 3 or 4 GN containers. Futura HD 100 has one frying zone and 150 and 200 have two separately controlled zones.

Futura HD 200L

Powerful tool for intensive use

- Capacities 100/150/200 litres
- Depth of the pan 273 mm
- Aluminium block covered heat elements to heat up quickly
- Temperature up to 250°C
- Food water tap, optional
- Raised control panel
- Pouring nose
- Dimensioned GN containers
- Insulated lid and pan
- High tilting, distance to floor min. 550 mm
- Handshower, optiona