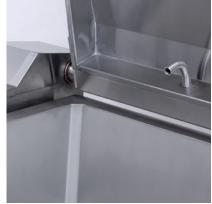

The whole construction of Metos Futura HD pan is stainless steel AISI 304 and AISI 430. Uniform surfaces and rounded corners make cleaning easy. The lid is insulated and balanced. Adjustable feet.

Metos Futura HD pans can be supplied with built-in food water filling tap. Optional hand shower unit with retractable hose can be installed on left pillar.