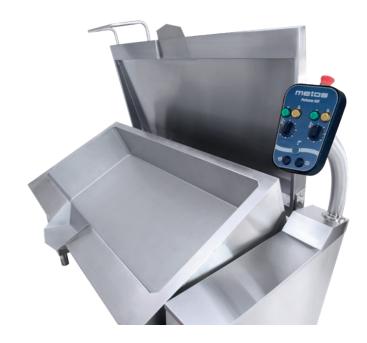

Metos Futura HD pans have a raised control panel, protected from collisions and spills. Futura HD 200 pans have strong tilting device. Distance to pouring nose from floor is minimum 550mm.

Metos Futura HD pans are 273 mm deep and the pan can fit 2, 3 or 4 GN containers. Futura HD 100 has one frying zone and 150 and 200 have two separately controlled zones.

Futura HD 200L

Powerful tool for intensive use

- Capacities 100/150/200 litres
- Depth of the pan 273 mm
- Aluminium block covered heat elements to heat up quickly
- Temperature up to 250°C
- Food water tap, optional
- Raised control panel
- Pouring nose
- Dimensioned GN containers
- Insulated lid and pan
- High tilting, distance to floor min. 550 mm
- Handshower, optiona