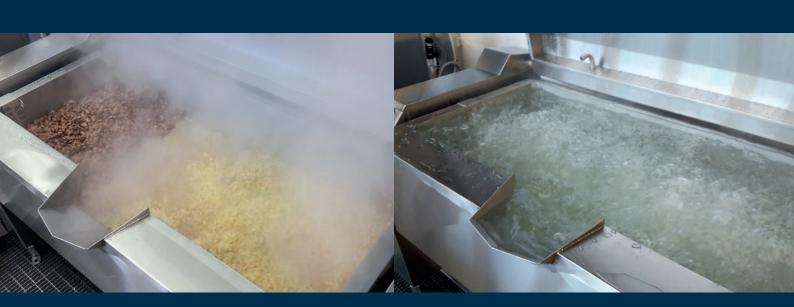

### Metos Futura HD Bratt Pan

Metos Futura HD bratt pans are giants for big kitchens. Volumes of the pans are 100, 150 and 200 liters. Metos Futura HD bratt pans have a stainless steel frying surface with an aluminium core around the heating elements for extremely fast heating and fast heat recovery. The maximum frying surface temperature is 250°C.

Metos Futura HD pans have a raised control panel, protected from collisions and spills. Futura HD 200 pans have strong tilting device. Distance to pouring nose from floor is minimum 550mm.

Metos Futura HD pans are 273 mm deep and the pan can fit 2, 3 or 4 GN containers. Futura HD 100 has one frying zone and 150 and 200 have two separately controlled zones.