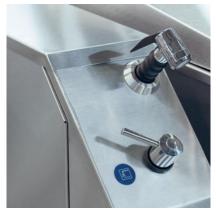

The whole construction of Metos Futura HD pan is stainless steel AISI 304 and AISI 430. Uniform surfaces and rounded corners make cleaning easy. The lid is insulated and balanced. Adjustable feet.

Metos Futura HD pans can be supplied with built-in food water filling tap. Optional hand shower unit with retractable hose can be installed on left pillar.

Strainer plate Water filling tap Handshower

### Options:

| Hand shower          | 3756395 |  |  |  |
|----------------------|---------|--|--|--|
| Water filling        | 3757409 |  |  |  |
| Strainer plate       |         |  |  |  |
| Wired remote control |         |  |  |  |