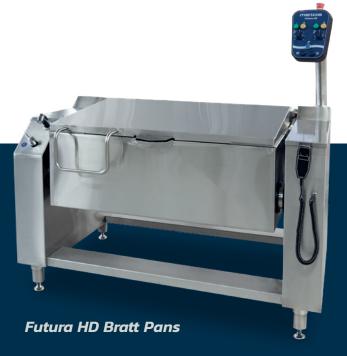

The whole construction of Metos Futura HD pan is stainless steel AISI 304 and AISI 430. Uniform surfaces and rounded corners make cleaning easy. The lid is insulated and balanced. Adjustable feet.

Metos Futura HD pans can be supplied with built-in food water filling tap. Optional hand shower unit with retractable hose can be installed on left pillar.

Futura HD 200L

Powerful tool for intensive use

- Capacities 100/150/200 litres
- Depth of the pan 273 mm
- Aluminium block covered heat elements to heat up quickly
- Temperature up to 250°C
- Food water tap, optional
- Raised control panel
- Pouring nose
- Dimensioned GN containers
- Insulated lid and pan
- High tilting, distance to floor min. 550 mm
- Handshower, optiona