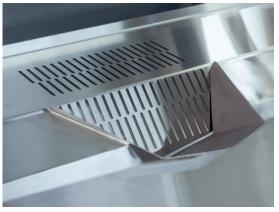

Strainer plate Water filling tap Handshower

### Options:

| Hand shower          | 3756395 |  |  |  |
|----------------------|---------|--|--|--|
| Water filling        | 3757409 |  |  |  |
| Strainer plate       |         |  |  |  |
| Wired remote control |         |  |  |  |