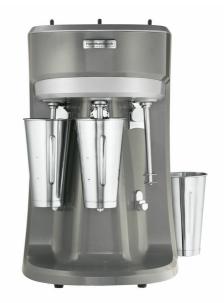

## Shaker Metos Hamilton Beach HMD400P

Three speeds for maximum mixing control, speed switch with unique fingertip-action pulse switch. Heavy-duty die cast construction

- motors are built to last with sealed, permanently lubricated ball bearings
- motor starts automatically when mixing cup is inserted into cup guide and stops when cup is removed
- nonskid feet
- 1/3 Hp motor mixes up to twice as fast, so customers don't have to wait
- balanced to minimize vibration
- operator can easily replace motor in minutes
- unit comes with base, three motors, three spindles, solid agitator and three 1 stainless steel mixing cups

## **Shaker Metos Hamilton Beach HMD400P**

| Product capacity              | 3 x 1 l. mixing cup in s/s |
|-------------------------------|----------------------------|
| Item width mm                 | 320                        |
| Item depth mm                 | 230                        |
| Item height mm                | 520                        |
| Package volume                | 0.048                      |
| Unit of volume                | m3                         |
| Package volume                | 0.048 m3                   |
| Package length                | 35                         |
| Package width                 | 25                         |
| Package height                | 55                         |
| Package unit of dimension     | cm                         |
| Package dimensions (LxWxH)    | 35x25x55 cm                |
| Net weight                    | 14                         |
| Net weight                    | 14 kg                      |
| Gross weight                  | 16.8                       |
| Package weight                | 16.8 kg                    |
| Unit of weight                | kg                         |
| Connection power kW           | 0.9                        |
| Fuse Size A                   | 6                          |
| Connection voltage V          | 220-240                    |
| Number of phases              | 1NPE                       |
| Frequency Hz                  | 50/60                      |
| Type of electrical connection | Plug                       |
| Electrical conn. height mm    | 20                         |