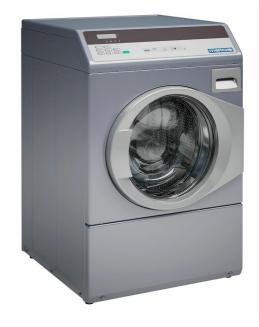

## Washer extractor Metos SP10P DDE with drain pump and readine

Extraction speed 1200 rpm. Stainless steel look

- stainless steel drum and tub
- soap hopper at the front with four compartments
- time remaining countdown
- six wash programs
- LED indication of the program status
- door opens 180° for easy loading and unloading
- space saving when dryer placed on top
- drum volume 96,8 litres
- drain pump
- readiness to connect to an external detergent dispenser