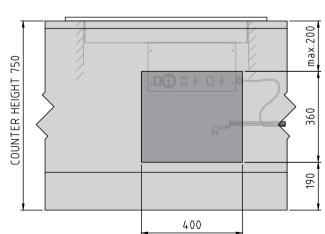

CPL 450/CPL 800/CPL 1200
464 / 800 / 1200

8

D-I OPENING: 410/655/1055

D-I OPENING 550

The length of the connection cable is 3.2 m.

When constructing the counter, an opening for the connection cable must be considered. The opening must be at least the size of a plug (diameter min. 40 mm). In addition, the edges of the opening must be finished to make sure that the connection cable is not damaged by rubbing against the opening edge.