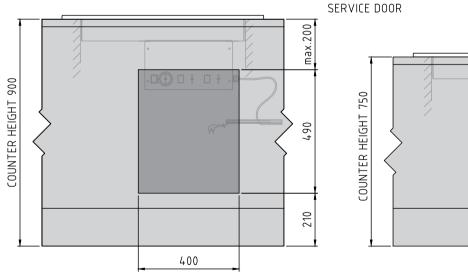

CPL 450/CPL 800/CPL 1200
464 / 800 / 1200

8

D-I OPENING: 410/655/1055

D-I OPENING 550

The length of the connection cable is 3.2 m.

When constructing the counter, an opening for the connection cable must be considered. The opening must be at least the size of a plug (diameter min. 40 mm). In addition, the edges of the opening must be finished to make sure that the connection cable is not damaged by rubbing against the opening edge.