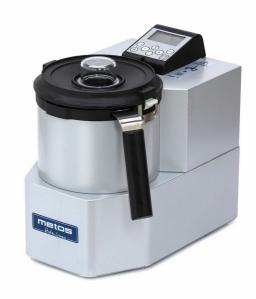

## Cooking cutter Metos Hotmix Pro Easy

HotmixPro Easy cooking cutter is an innovative multifunction machine, with special blade, designed to operate both as a mixer for blending liquids, and as a cutter that will chop up any solid ingredient.. The cooking cutter is equipped with two litres stainless steel bowl

- The construction for the bowls, blade and machine is stainless steel
- On the sturdy lid is placed a measuring cab and the sharp stainless steel cutter blade is placed in the bottom of the bowls.
- Any part contacting food are dishwasher proof
- Clear LCD (liquid crystal display) displays with function icons.
- Step less operating temperature from 24°C up to 130°C
- 26 pre set speeds + pulse and turbo speed. Speed range is 0
- 10000 rpm
- Possibility to choose the operating time from five seconds up to four hours.
- Timers
- Lid sensors
- Includes also a spatulas and a mixing paddles