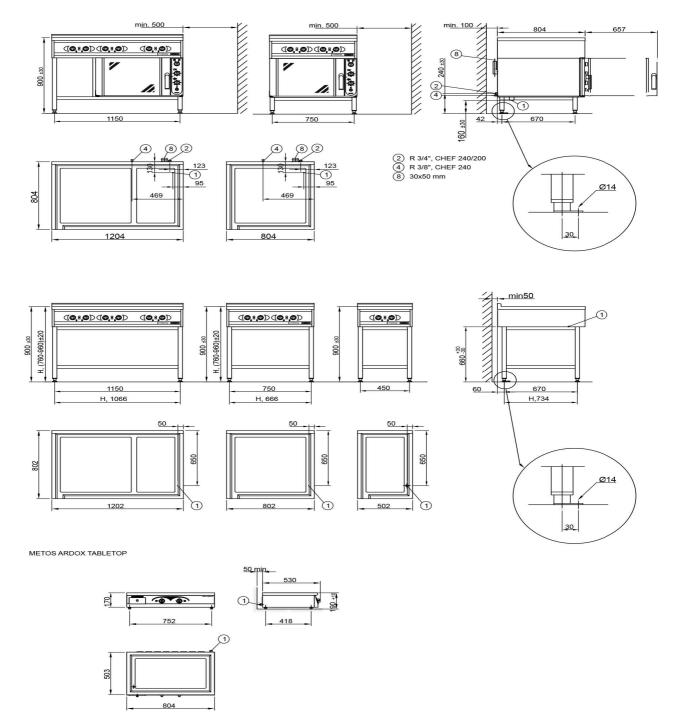

## Range + cabinet and drawerMetos Ardox S6/DB 400V3N

| 6 cooking zones     |
|---------------------|
| 1200                |
| 800                 |
| 900                 |
| 1.17                |
| m3                  |
| 1.17 m3             |
| 130                 |
| 90                  |
| 100                 |
| cm                  |
| 130x90x100 cm       |
| 176                 |
| 176 kg              |
| 231                 |
| 231 kg              |
| kg                  |
| 21                  |
| 32                  |
| 400                 |
| 3NPE                |
| 50                  |
| X3                  |
| Fixed               |
| 800                 |
| Working current 31A |
|                     |