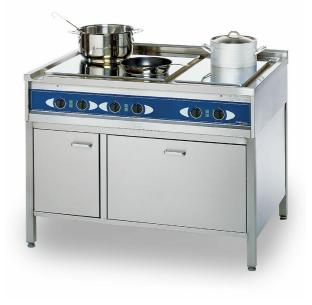

## Range + cabinet and drawerMetos Ardox S6/DB 400V3N

Flat-top range with six 3,5 kW cooking zones. Chrome-steel top, construction stainless steel

- chrome on the cooking top reduces heat loss
- stepless power regulator
- flat cooking top is easy to clean
- stand with drawer and door